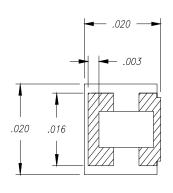

## TV0202\*ZZ-XXXXWN-AA

**CHIP TERMINATION** 

## General Description:

The TV0202 series is a chip termination with a frequency range up to 6 GHz. It offers a small package design and has a peak voltage of 20V. It is available in BeO and Alumina with several mounting options.